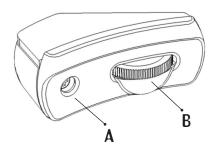

## ANTHEM SLT

User's Guide

U.S. Patent Pending

**A. MIC LEVEL CONTROL** (Adjusts the level of the Tru • Mic relative to the level of the Element)

**IMPORTANT:** Setting this control correctly is vital to the sound of the Anthem system.

## **B. VOLUME CONTROL**

Roll this wheel toward the neck to increase the volume or towards the bridge to decrease the volume.

Register this product online at www.lrbaggs.com